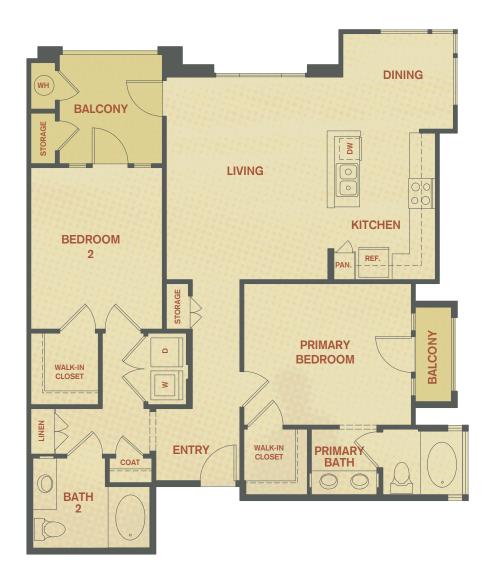

## **PLAN BR**

2 Bedroom, 2 Bath 1,221 - 1,227 sq. ft. Split Master and 2 Balconies